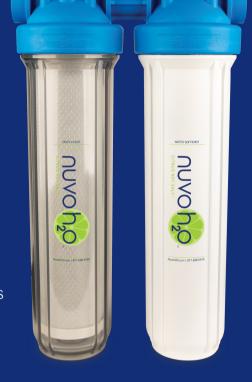

# MANOR DUO SYSTEM

## **MANOR DUO**

## WATER SOFTENER + TASTE FILTER

#### **SPECIFICATIONS**

- SIZE: 15.26"X 25.25"
- WEIGHT: 13 LBS.
- CONNECTION SIZE: 1" PORTS
- CARTRIDGE AND FILTER SIZE: 4.5" X 19.9"
- WATER FLOW: 15 18 GPM
- HARDNESS RANGE: 25 GPG OR LESS
- MAX PSI: 100
- PH RANGES: 7.25 8.5
- HOME SIZE: 1,500 SQ. FT. OR MORE
- CARTRIDGE AND FILTER LIFESPAN: APPROX 6 MONTHS (OR 50,000,GAL)

#### **FEATURES & BENEFITS**

- PREVENTS SCALE BUILDUP
- REMOVES EXISTING SCALE
- EXTENDS LIFE OF WATER HEATERS, PIPES, FIXTURES, AND APPLIANCES
- INCREASES EFFICIENCY IN WATER-BASED APPLIANCES
- INDEPENDENTLY TESTED & VERIFIED
- COMPACT DESIGN
- ECO-FRIENDLY
- FILTERS OUT FOR CTO (CHLORINE, TASTE & ODOR)
- ZERO ENERGY COST