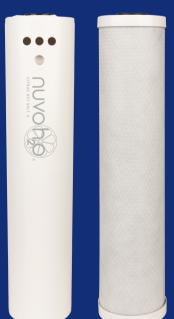

## **MANOR DUO**

### REPLACEMENT CARTRIDGE/FLITER SET

#### **SPECIFICATIONS**

- CARTRIDGE SIZE: 4.5" X 19.9"
- FILTER SIZE 4.4" X 19.9"
- CARTRIDGE WEIGHT: 8 LBS
- FILTER WEIGHT: 7LBS
- CARTRIDGE & FILTER LIFESPAN: APPROX 6 MONTHS (OR 50,000 GAL)
- MAX PSI: 100